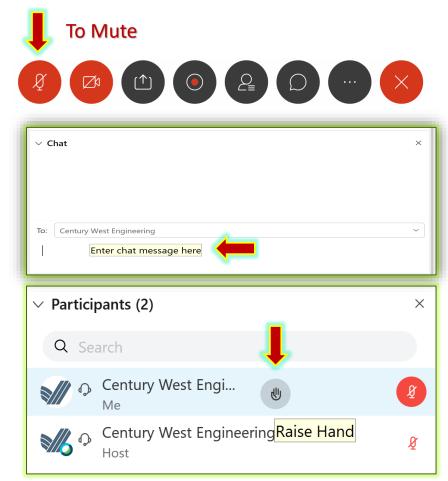

### **Online Viewing Instructions**

- Please ensure you're muted when not speaking.
- Please raise your hand or use the chat box if you have a question.
- If you are unable to hear the presentation, but can see the presentation. Try calling in with your phone while viewing online.
- If you are calling in via phone while watching online, please ensure you stay muted to avoid echoes.